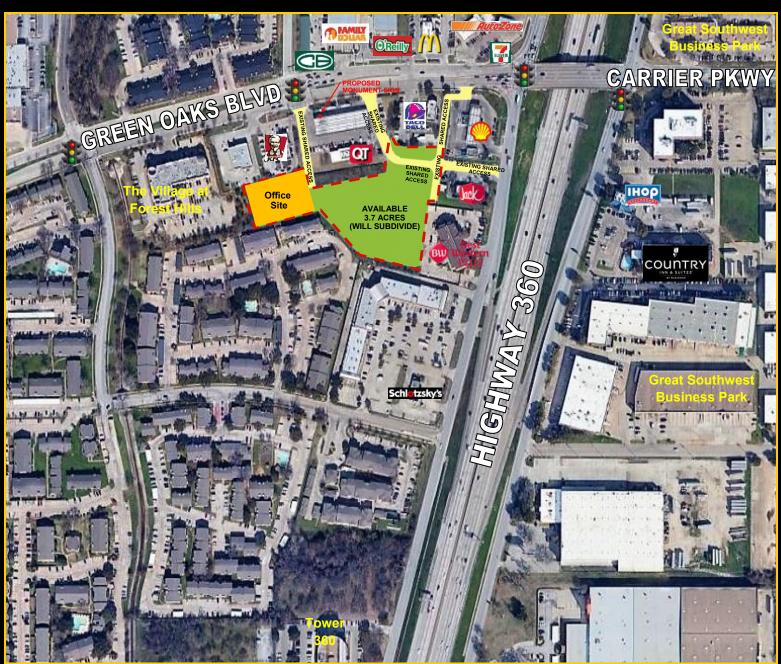

# Pad Sites at Green Oaks Blvd and Hwy 360 1/2 to 3.7 Acres for Sale or Ground Lease Grand Prairie, Texas

restaurant • retail • medical • office • industrial

#### **TRAFFIC COUNTS:**

Highway 360 177,000 VPD Green Oaks Blvd 40,000 VPD

**ZONING:** Light Industrial (LI) / SH 360 Overlay

| <b>DEMOGRAPHICS:</b>    | 1 MILE   | 3 MILE   | 5 MILE   |
|-------------------------|----------|----------|----------|
| 2014 Population         | 13,601   | 78,663   | 228,058  |
| 2014 Daytime Population | 8,219    | 51,886   | 147,092  |
| 2014 Total Households   | 7,019    | 34,312   | 89,400   |
| 2014 Avg. HH Income     | \$60,634 | \$58,163 | \$56,064 |