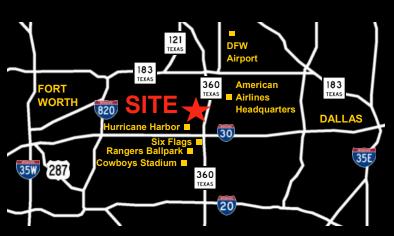

#### TRAFFIC GENERATORS / AREA BUSINESSES:

Great Southwest Business Park, AT&T Stadium, Rangers Ballpark, American Airlines Headquarters, Esports Stadium Arlington & Expo Center, Six Flags Over Texas, Hurricane Harbor, McDonalds, 7 Eleven, Auto Zone, Orielly Auto Parts, Christian Brothers Automotive, Chapps Café, Spazzio's Italian Cantina, R'Haan Thai Cuisine, Kentucky Fried Chicken, Quik Trip, Taco Bell, Jack in the Box, Shell, Schlotzsky's, International House of Pancakes, Country Inn and Suites by Radisson, Comfort Suites, Best Western Plus, Department of Homeland Security, Suddath, Bell Helicopter and much more...