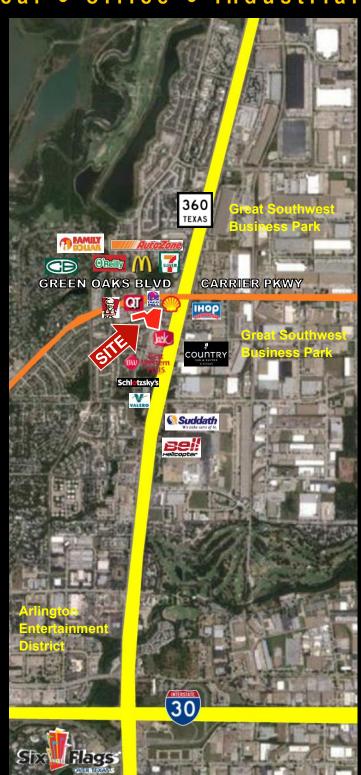

#### TRAFFIC GENERATORS / AREA BUSINESSES:

Great Southwest Business Park, AT&T Stadium, Rangers Ballpark, American Airlines Headquarters, Esports Stadium Arlington & Expo Center, Six Flags Over Texas, Hurricane Harbor, McDonalds, 7 Eleven, Auto Zone, Orielly Auto Parts, Christian Brothers Automotive, Chapps Café, Spazzio's Italian Cantina, R'Haan Thai Cuisine, Kentucky Fried Chicken, Quik Trip, Taco Bell, Jack in the Box, Shell, Schlotzsky's, International House of Pancakes, Country Inn and Suites by Radisson, Comfort Suites, Best Western Plus, Department of Homeland Security, Suddath, Bell Helicopter and much more...